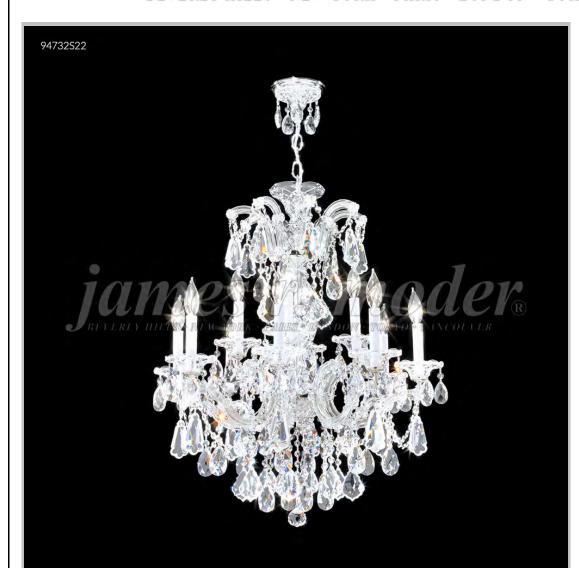

## james r. moder® /moder® IMPACT™ CRYSTAL CHANDELIER Fashion BEVERLY HILLS · NEW YORK · PARIS · LONDON · TOKYO · VANCOUVER

Model #: 94732S22

**Maria Theresa Royal Collection** 

**Specifications** 

SKU: 94732S22 Finish: Silver

Crystal: IMPERIAL Crystal (Clear)

Arms: 12 Shades: N/A

H:29 D/L:26 W:N/A Extends:N/A (inches)

Hanging Weight: 35 (lbs)

Number of Bulbs: 12 Type of Bulbs: E12

Circuits: 1 Voltage: 120 Max Wattage: 60

LED: N/A

Note: Photo is representative of this model but may vary in crystal, finish, or shade options