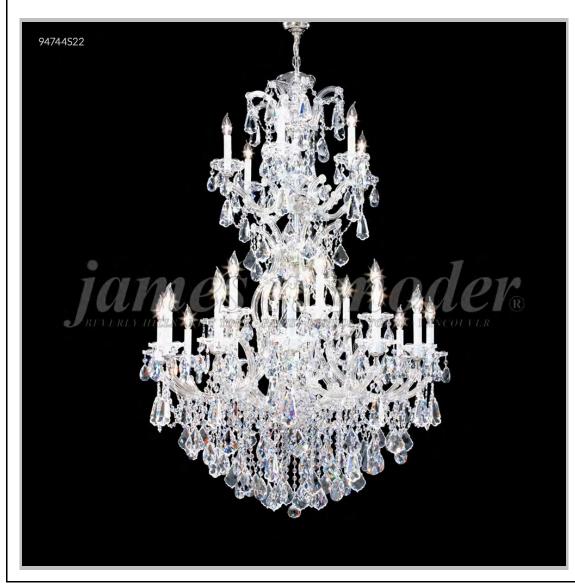

## james r. moder® /moder® IMPACT™ CRYSTAL CHANDELIER Fashion BEVERLY HILLS · NEW YORK · PARIS · LONDON · TOKYO · VANCOUVER

Model #: 94744S22

**Maria Theresa Royal Collection** 

**Specifications** 

SKU: 94744S22 Finish: Silver

Crystal: IMPERIAL Crystal (Clear)

Arms: 24 Shades: N/A

H:53 D/L:37 W:N/A Extends:N/A (inches)

Hanging Weight: 93 (lbs)

Number of Bulbs: 25 Type of Bulbs: E12

Circuits: 2 Voltage: 120 Max Wattage: 60

LED: N/A

Note: Photo is representative of this model but may vary in crystal, finish, or shade options