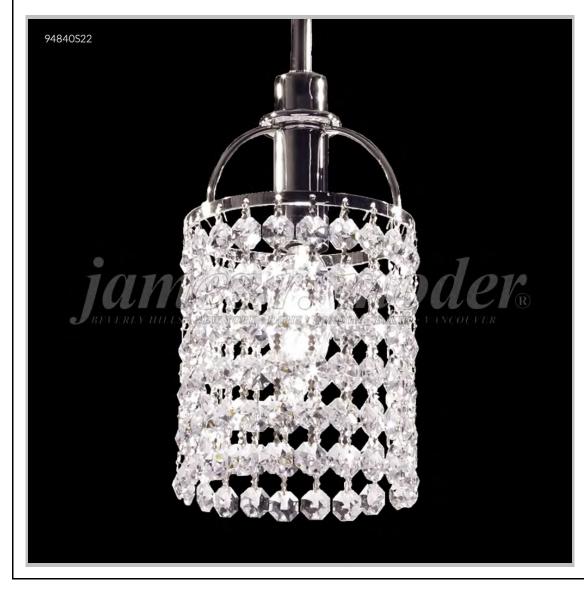

BEVERLY HILLS • NEW YORK • PARIS • LONDON • TOKYO • VANCOUVER

Model #: 94840S22

**Tekno Mini Collection** 

Specifications SKU: 94840S22 Finish: Silver Crystal: IMPERIAL Crystal (Clear) Arms: N/A Shades: N/A H: 8 D/L: 4 W: N/A Extends: N/A (inches) Hanging Weight: 2 (Ibs) Number of Bulbs: 1 Type of Bulbs: E12 Circuits: 1 Voltage: 120 Max Wattage: 40 LED: N/A