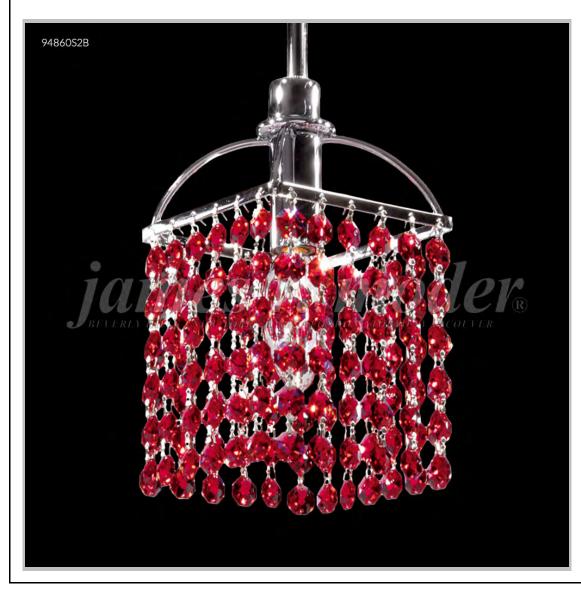

## james r. moder® /moder® IMPACT™ CRYSTAL CHANDELIER Fashion BEVERLY HILLS · NEW YORK · PARIS · LONDON · TOKYO · VANCOUVER

Model #: 94860S2B

**Tekno Mini Collection** 

**Specifications** 

SKU: 94860S2B Finish: Silver

Crystal: IMPERIAL Crystal (Burgundy)

Arms: N/A Shades: N/A

H:8 D/L:6 W:N/A Extends:N/A (inches)

Hanging Weight: 2 (lbs)

Number of Bulbs: 1 Type of Bulbs: E12

Circuits: 1 Voltage: 120 Max Wattage: 40

LED: N/A

Note: Photo is representative of this model but may vary in crystal, finish, or shade options