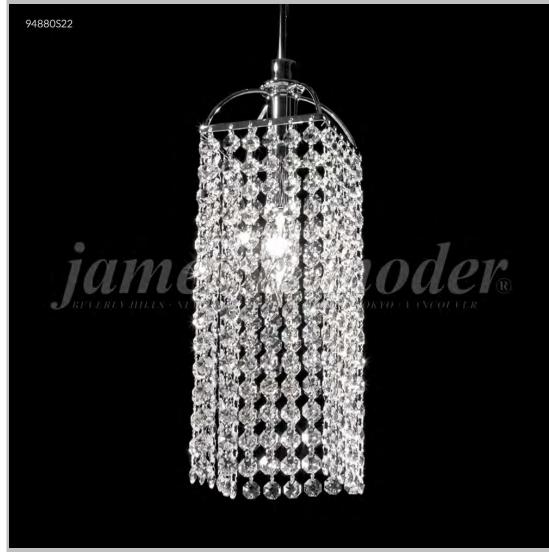

## james r. moder® /moder® IMPACT™ CRYSTAL CHANDELIER Fashion BEVERLY HILLS · NEW YORK · PARIS · LONDON · TOKYO · VANCOUVER

Model #: 94880S22

**Tekno Mini Collection** 

**Specifications** 

SKU: 94880S22 Finish: Silver

Crystal: IMPERIAL Crystal (Clear)

Arms: N/A Shades: N/A

H: 14 D/L: 6 W: N/A Extends: N/A (inches)

Hanging Weight: 3 (lbs)

Number of Bulbs: 1 Type of Bulbs: E12

Circuits: 1 Voltage: 120 Max Wattage: 40

LED: N/A

Note: Photo is representative of this model but may vary in crystal, finish, or shade options