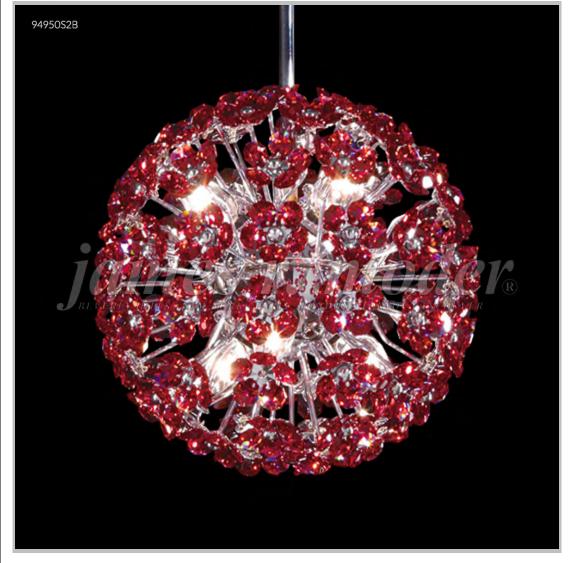

## Model #: 94950S2B

**Tekno Mini Collection** 

Specifications SKU: 94950S2B Finish: Silver Crystal: IMPERIAL Crystal (Burgundy) Arms: N/A Shades: N/A H: 8 D/L: 8 W: N/A Extends: N/A (inches) Hanging Weight: 5 (Ibs) Number of Bulbs: 6 Type of Bulbs: C7 Circuits: 1 Voltage: 120 Max Wattage: 7 LED: N/A

Note: Photo is representative of this model but may vary in crystal, finish, or shade options

Call **1-800-840-7158** for prices, to view, order and locate your closest JRM Crystal Gallery Showroom.

View our products in our corporate showroom *james r. moder*<sup>®</sup> Crystal Chandelier Inc., 2050 N. Stemmons Fwy Space 303-1, Dallas TX 75207