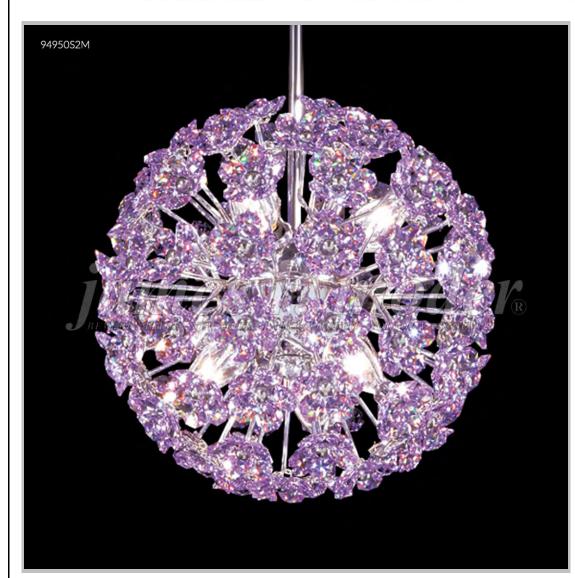

## james r. moder® /moder® IMPACT™ CRYSTAL CHANDELIER Fashion BEVERLY HILLS · NEW YORK · PARIS · LONDON · TOKYO · VANCOUVER

Model #: 94950S2M

**Tekno Mini Collection** 

Specifications

SKU: 94950S2M Finish: Silver

Crystal: IMPERIAL Crystal (Amethyst)

Arms: N/A Shades: N/A

H:8 D/L:8 W:N/A Extends:N/A (inches)

Hanging Weight: 5 (lbs)

Number of Bulbs: 6 Type of Bulbs: C7

Circuits: 1
Voltage: 120
Max Wattage: 7
LED: N/A

Note: Photo is representative of this model but may vary in crystal, finish, or shade options