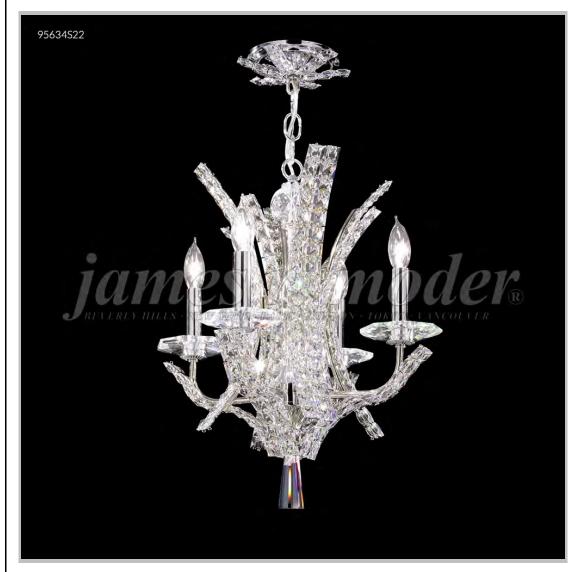

## james r. moder® /moder® IMPACT™ CRYSTAL CHANDELIER Fashion BEVERLY HILLS · NEW YORK · PARIS · LONDON · TOKYO · VANCOUVER

Model #: 95634S22

**Eclipse Fashion Collection** 

**Specifications** 

SKU: 95634S22 Finish: Silver

Crystal: IMPERIAL Crystal (Clear)

Arms: 4

Shades: N/A

H:19 D/L:16 W:N/A Extends:N/A (inches)

Hanging Weight: 14 (lbs)

Number of Bulbs: 4 Type of Bulbs: E12

Circuits: 1 Voltage: 120 Max Wattage: 60

LED: N/A

Note: Photo is representative of this model but may vary in crystal, finish, or shade options