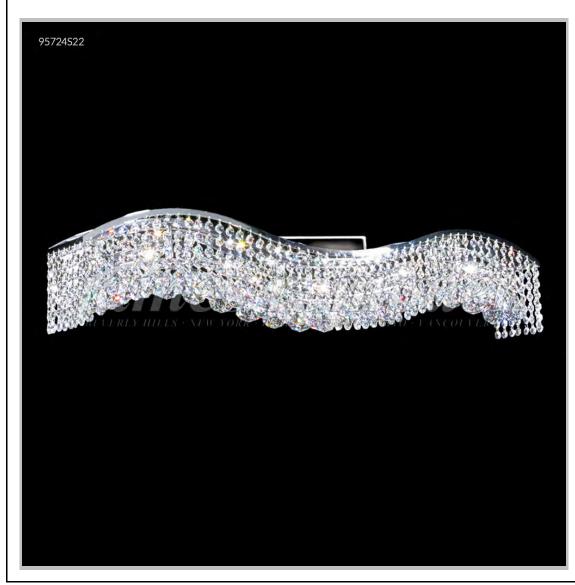

## james r. moder® /moder®IMPACT™ CRYSTAL CHANDELIER Fashion BEVERLY HILLS · NEW YORK · PARIS · LONDON · TOKYO · VANCOUVER

Model #: 95724S22

**Fashionable Broadway Collection** 

**Specifications** 

SKU: 95724S22 Finish: Silver

Crystal: IMPERIAL Crystal (Clear)

Arms: N/A Shades: N/A

H:7 D/L: 36 W: N/A Extends: 5 (inches)

Hanging Weight: 18 (lbs)

Number of Bulbs: 10 Type of Bulbs: E12

Circuits: 1 Voltage: 120 Max Wattage: 60

LED: N/A

Note: Photo is representative of this model but may vary in crystal, finish, or shade options