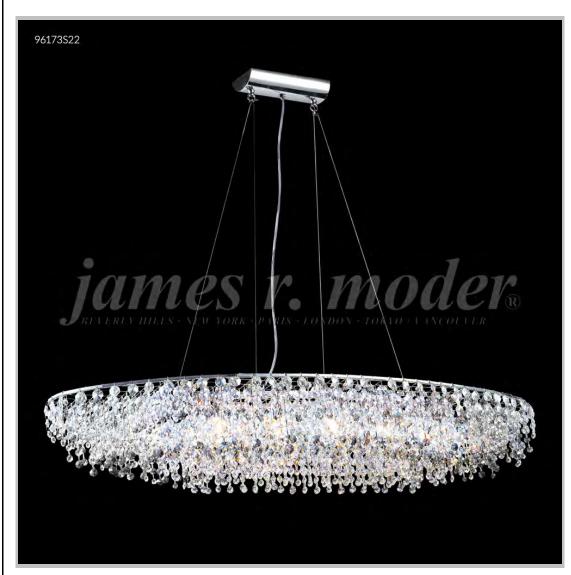

## james r. moder® /moder®IMPACT™ CRYSTAL CHANDELIER Fashion

BEVERLY HILLS • NEW YORK • PARIS • LONDON • TOKYO • VANCOUVER

Model #: 96173S22

**Continental Fashion Collection** 

**Specifications** 

SKU: 96173S22 Finish: Silver

Crystal: IMPERIAL Crystal (Clear)

Arms: N/A Shades: N/A

H:8 D/L: 40 W:14 Extends: N/A (inches)

Hanging Weight: 32 (lbs)

Number of Bulbs: 12 Type of Bulbs: E12

Circuits: 1 Voltage: 120 Max Wattage: 60

LED: N/A

Note: Photo is representative of this model but may vary in crystal, finish, or shade options