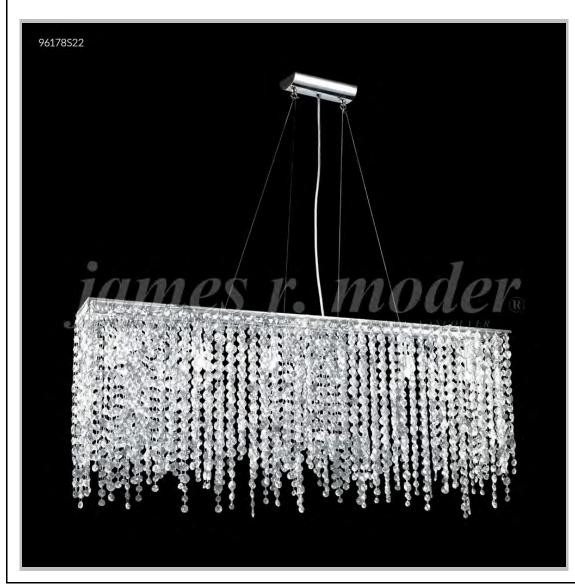

## james r. moder® /moder®IMPACT™ CRYSTAL CHANDELIER Fashion

BEVERLY HILLS • NEW YORK • PARIS • LONDON • TOKYO • VANCOUVER

Model #: 96178S22

**Continental Fashion Collection** 

**Specifications** 

SKU: 96178S22 Finish: Silver

Crystal: IMPERIAL Crystal (Clear)

Arms: N/A Shades: N/A

H: 20 D/L: 48 W: 6 Extends: N/A (inches)

Hanging Weight: 36 (lbs)

Number of Bulbs: 6 Type of Bulbs: E12

Circuits: 1 Voltage: 120 Max Wattage: 60

LED: N/A

Note: Photo is representative of this model but may vary in crystal, finish, or shade options