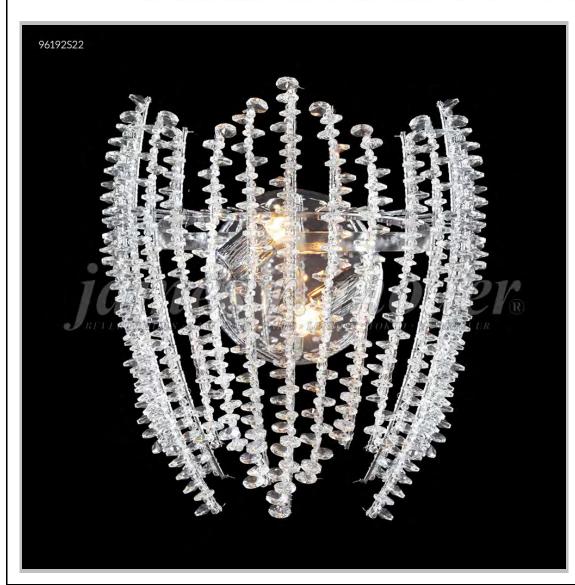

## james r. moder® /moder® IMPACT™ CRYSTAL CHANDELIER Fashion

BEVERLY HILLS • NEW YORK • PARIS • LONDON • TOKYO • VANCOUVER

Model #: 96192S22

**Continental Fashion Collection** 

**Specifications** 

SKU: 96192S22 Finish: Silver

Crystal: IMPERIAL Crystal (Clear)

Arms: N/A Shades: N/A

H:13 D/L:13 W:N/A Extends:7 (inches)

Hanging Weight: 5 (lbs)

Number of Bulbs: 2 Type of Bulbs: G9

Circuits: 1 Voltage: 120 Max Wattage: 35

LED: N/A

Note: Photo is representative of this model but may vary in crystal, finish, or shade options