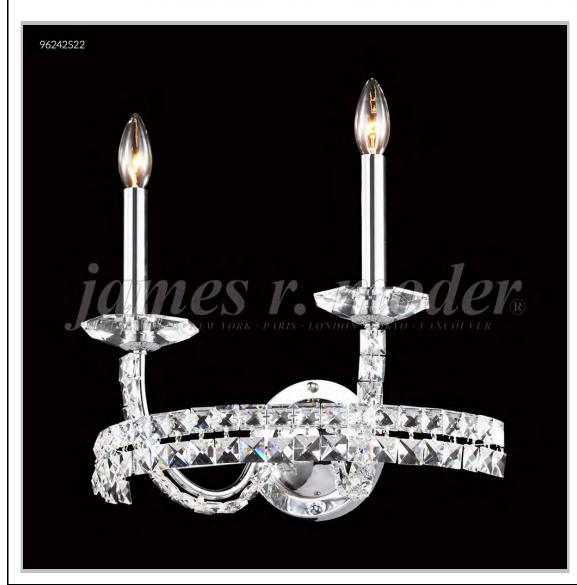

## james r. moder® /moder® IMPACT™ CRYSTAL CHANDELIER Fashion

BEVERLY HILLS • NEW YORK • PARIS • LONDON • TOKYO • VANCOUVER

Model #: 96242S22

**Ashton Collection** 

Specifications

SKU: 96242S22 Finish: Silver

Crystal: IMPERIAL Crystal (Clear)

Arms: 2 Shades: N/A

H:19 D/L:15 W:N/A Extends:10 (inches)

Hanging Weight: 5 (lbs)

Number of Bulbs: 2 Type of Bulbs: E12

Circuits: 1 Voltage: 120 Max Wattage: 60

LED: N/A

Note: Photo is representative of this model but may vary in crystal, finish, or shade options