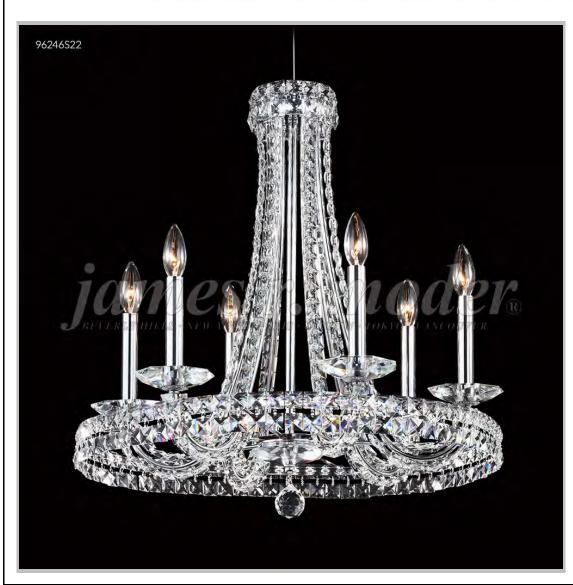

## james r. moder® /moder® IMPACT™ CRYSTAL CHANDELIER Fashion

BEVERLY HILLS • NEW YORK • PARIS • LONDON • TOKYO • VANCOUVER

Model #: 96246S22

**Ashton Collection** 

Specifications

SKU: 96246S22 Finish: Silver

Crystal: IMPERIAL Crystal (Clear)

Arms: 6 Shades: N/A

H: 24 D/L: 24 W: N/A Extends: N/A (inches)

Hanging Weight: 20 (lbs)

Number of Bulbs: 6 Type of Bulbs: E12

Circuits: 1 Voltage: 120 Max Wattage: 60

LED: N/A

Note: Photo is representative of this model but may vary in crystal, finish, or shade options