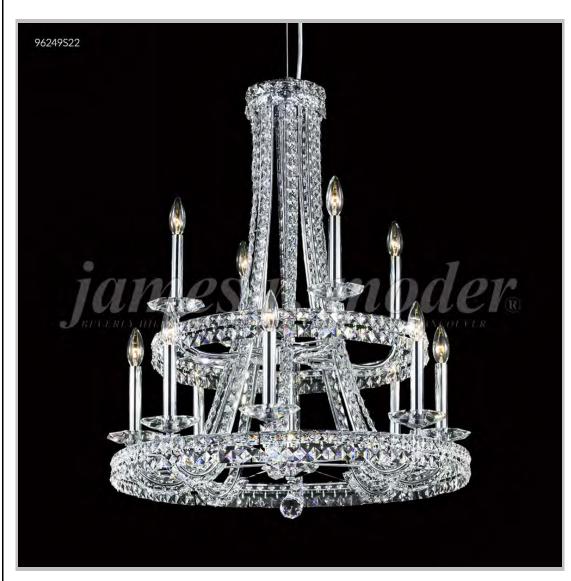

## james r. moder® /moder® IMPACT™ CRYSTAL CHANDELIER Fashion

Model #: 96249S22

**Ashton Collection** 

Specifications

SKU: 96249S22 Finish: Silver

Crystal: IMPERIAL Crystal (Clear)

Arms: 12 Shades: N/A

H:32 D/L:28 W:N/A Extends:N/A (inches)

Hanging Weight: 42 (lbs)

Number of Bulbs: 12 Type of Bulbs: E12

Circuits: 1 Voltage: 120 Max Wattage: 60

LED: N/A

Note: Photo is representative of this model but may vary in crystal, finish, or shade options