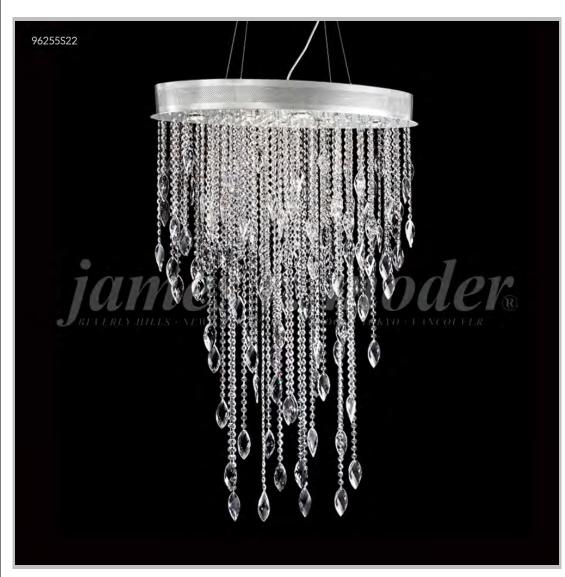

## james r. moder® /moder® IMPACT™ CRYSTAL CHANDELIER Fashion

BEVERLY HILLS • NEW YORK • PARIS • LONDON • TOKYO • VANCOUVER

Model #: 96255S22

**Sculptured Crystal Leaf Collection** 

**Specifications** 

SKU: 96255S22 Finish: Silver

Crystal: IMPERIAL Crystal (Clear)

Arms: N/A Shades: N/A

H: 48 D/L: 30 W: 11 Extends: N/A (inches)

Hanging Weight: 23 (lbs)

Number of Bulbs: 6

Type of Bulbs: MR16/GU10 base

Circuits: 1 Voltage: 120 Max Wattage: 35

LED: N/A

Note: Photo is representative of this model but may vary in crystal, finish, or shade options