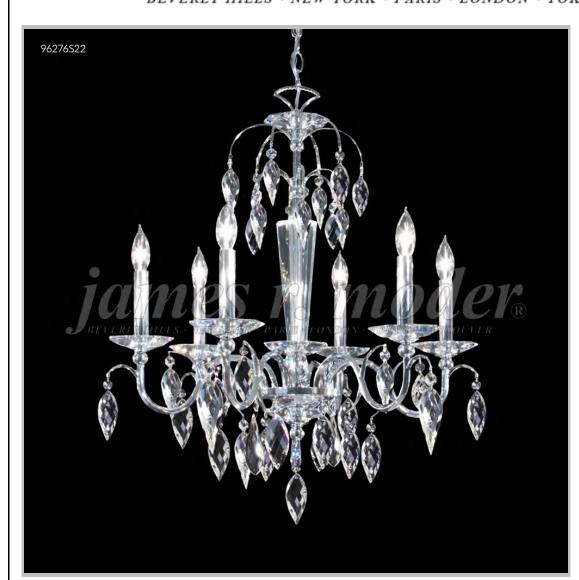

## james r. moder® /moder® IMPACT™ CRYSTAL CHANDELIER Fashion BEVERLY HILLS · NEW YORK · PARIS · LONDON · TOKYO · VANCOUVER

Model #: 96276S22

**Sculptured Crystal Leaf Collection** 

**Specifications** 

SKU: 96276S22 Finish: Silver

Crystal: IMPERIAL Crystal (Clear)

Arms: 6 Shades: N/A

H: 26 D/L: 26 W: N/A Extends: N/A (inches)

Hanging Weight: 20 (lbs)

Number of Bulbs: 6 Type of Bulbs: E12

Circuits: 1 Voltage: 120 Max Wattage: 60

LED: N/A

Note: Photo is representative of this model but may vary in crystal, finish, or shade options