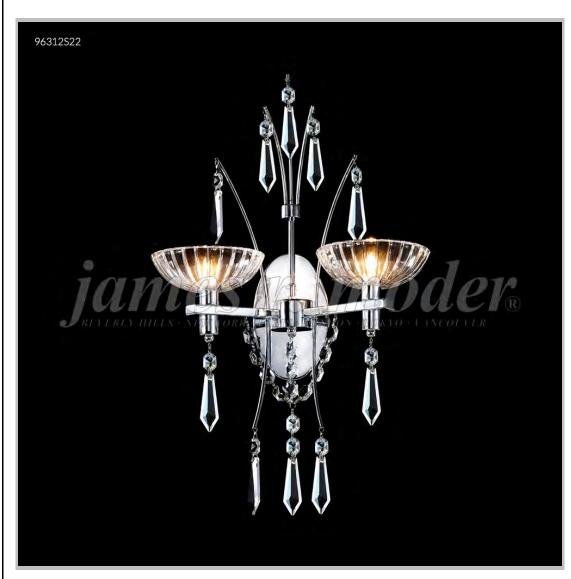

## james r. moder® /moder®IMPACT™ CRYSTAL CHANDELIER Fashion

BEVERLY HILLS • NEW YORK • PARIS • LONDON • TOKYO • VANCOUVER

Model #: 96312S22

**Medallion Collection** 

**Specifications** 

SKU: 96312S22 Finish: Silver

Crystal: IMPERIAL Crystal (Clear)

Arms: 2 Shades: N/A

H: 26 D/L: 14 W: N/A Extends: 7 (inches)

Hanging Weight: 7 (lbs)

Number of Bulbs: 2 Type of Bulbs: G9

Circuits: 1 Voltage: 120 Max Wattage: 50

LED: N/A

Note: Photo is representative of this model but may vary in crystal, finish, or shade options