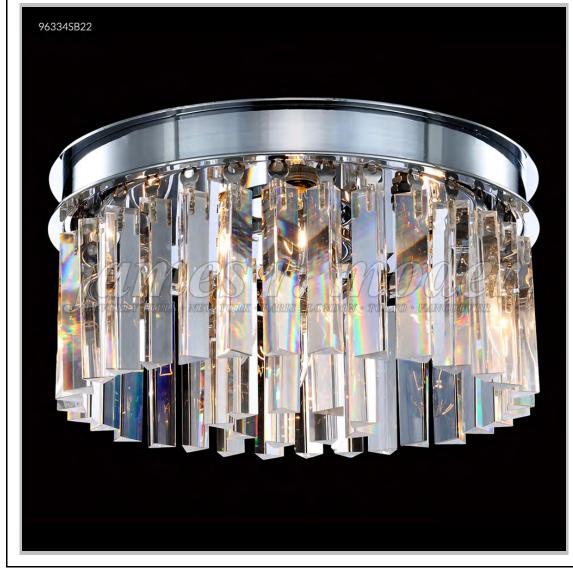

BEVERLY HILLS • NEW YORK • PARIS • LONDON • TOKYO • VANCOUVER

Model #: 96334SB22 **Europa Collection Specifications** SKU:96334SB22 Finish: Satin Black Crystal: IMPERIAL Crystal (Clear) Arms: N/A Shades: N/A H:7 D/L: 12 W: N/A Extends: N/A (inches) Hanging Weight: 11 (lbs) Number of Bulbs: 4 Type of Bulbs: E12 Circuits: 1 Voltage: 120 Max Wattage: 40 LED: N/A