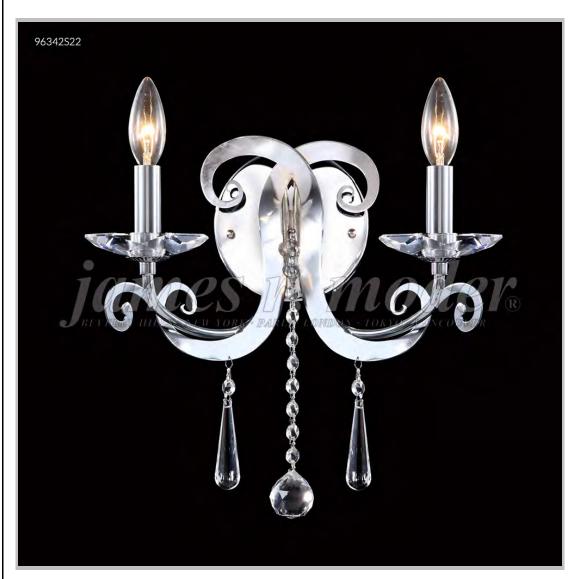

## james r. moder® /moder® IMPACT™ CRYSTAL CHANDELIER Fashion

Model #: 96342S22

**Europa Collection** 

Specifications

SKU: 96342S22 Finish: Silver

Crystal: IMPERIAL Crystal (Clear)

Arms: 2 Shades: N/A

H:15 D/L:14 W:N/A Extends:8 (inches)

Hanging Weight: 5 (lbs)

Number of Bulbs: 2 Type of Bulbs: E12

Circuits: 1 Voltage: 120 Max Wattage: 60

LED: N/A

Note: Photo is representative of this model but may vary in crystal, finish, or shade options