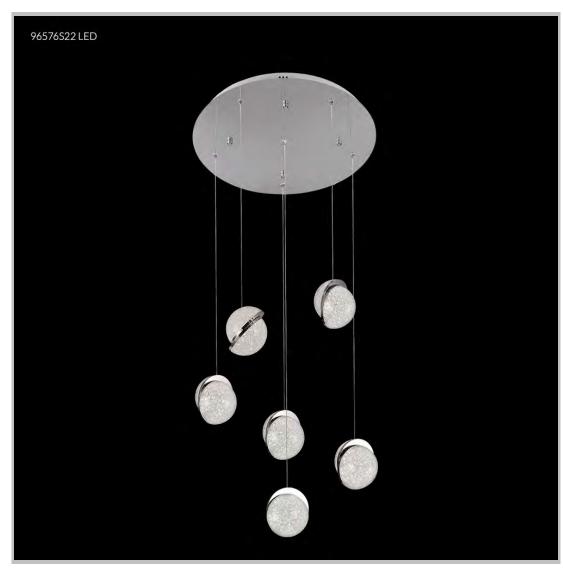

## james r. moder® /moder®IMPACT™ CRYSTAL CHANDELIER Fashion

BEVERLY HILLS • NEW YORK • PARIS • LONDON • TOKYO • VANCOUVER

Model #: 96576S22LED

**Crystal Ice Collection** 

**Specifications** 

SKU: 96576S22LED

Finish: Silver

Crystal: IMPERIAL Crystal (Sand)

Arms: N/A Shades: N/A

H: 22 D/L: 20 W: N/A Extends: N/A (inches)

Hanging Weight: 14 (lbs)

Number of Bulbs: 6

Type of Bulbs: LED 3000K

Circuits: 1 Voltage: 120 Max Wattage: 60 LED: 3000K, Dimmable

> Note: Photo is representative of this model but may vary in crystal, finish, or shade options