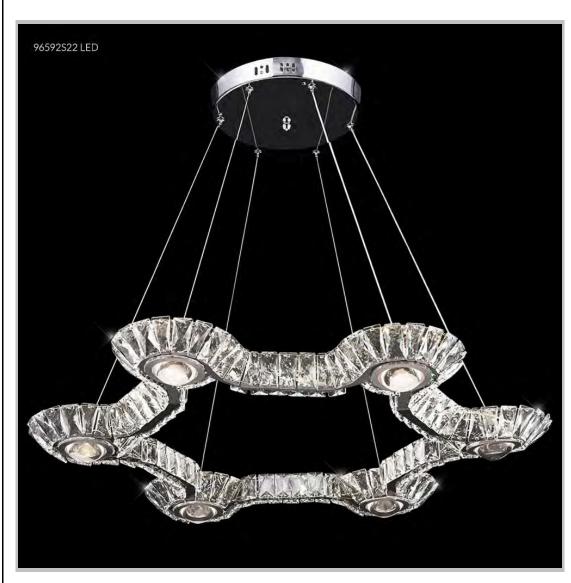

## james r. moder® /moder® IMPACT™ CRYSTAL CHANDELIER Fashion

BEVERLY HILLS • NEW YORK • PARIS • LONDON • TOKYO • VANCOUVER

Model #: 96592S22LED

**Galaxy Collection** 

**Specifications** 

SKU: 96592S22LED

Finish: Silver

Crystal: IMPERIAL Acrylic (Clear)

Arms: N/A Shades: N/A

H:2 D/L: 30 W: 30 Extends: N/A (inches)

Hanging Weight: 18 (lbs)

Number of Bulbs: 1

Type of Bulbs: LED STRIP 3000K

Circuits: 1 Voltage: 120 Max Wattage: 48

LED: 3000K, Dimmable

Note: Photo is representative of this model but may vary in crystal, finish, or shade options