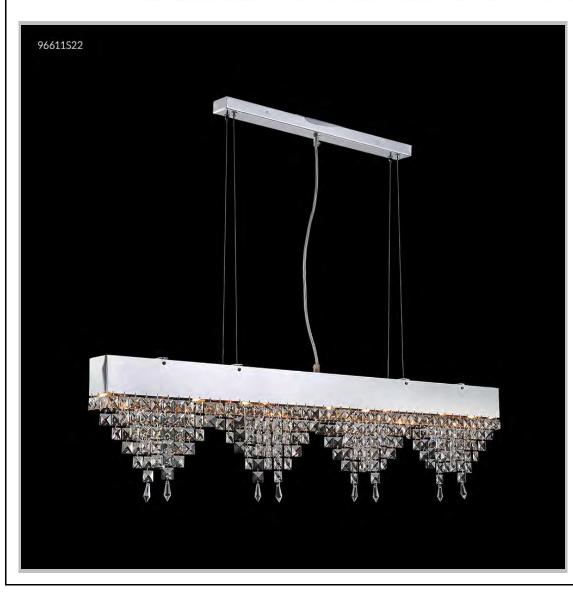

## james r. moder® /moder®IMPACT™ CRYSTAL CHANDELIER Fashion

BEVERLY HILLS • NEW YORK • PARIS • LONDON • TOKYO • VANCOUVER

Model #: 96611S22

**Fashionable Broadway Collection** 

**Specifications** 

SKU: 96611S22 Finish: Silver

Crystal: IMPERIAL Crystal (Clear)

Arms: N/A Shades: N/A

H:11 D/L:40 W:3 Extends: N/A (inches)

Hanging Weight: 18

Number of Bulbs: 6 Type of Bulbs: E12

Circuits: 1 Voltage: 120 Max Wattage: 60

LED: N/A

Note: Photo is representative of this model but may vary in crystal, finish, or shade options