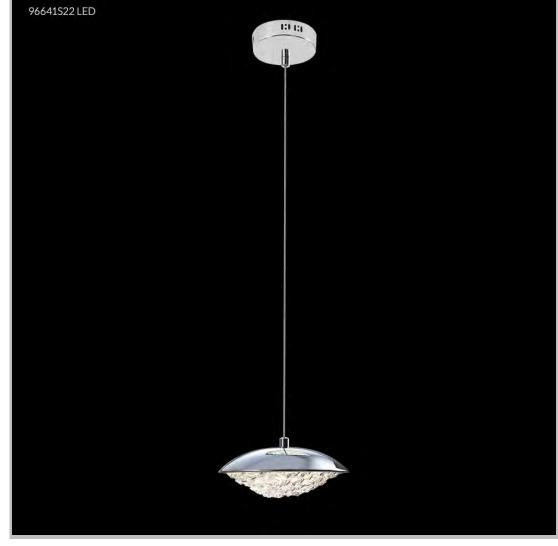

**Galaxy Collection Specifications** SKU: 96641S22LED Finish: Silver Crystal: IMPERIAL Crystal (Clear) Arms: N/A Shades: N/A H:3 D/L:7 W: N/A Extends: N/A (inches) Hanging Weight: 4 (lbs) Number of Bulbs: 1 Type of Bulbs: LED 3000K Circuits: 1 Voltage: 120 Max Wattage: 8 LED: 3000K, Dimmable