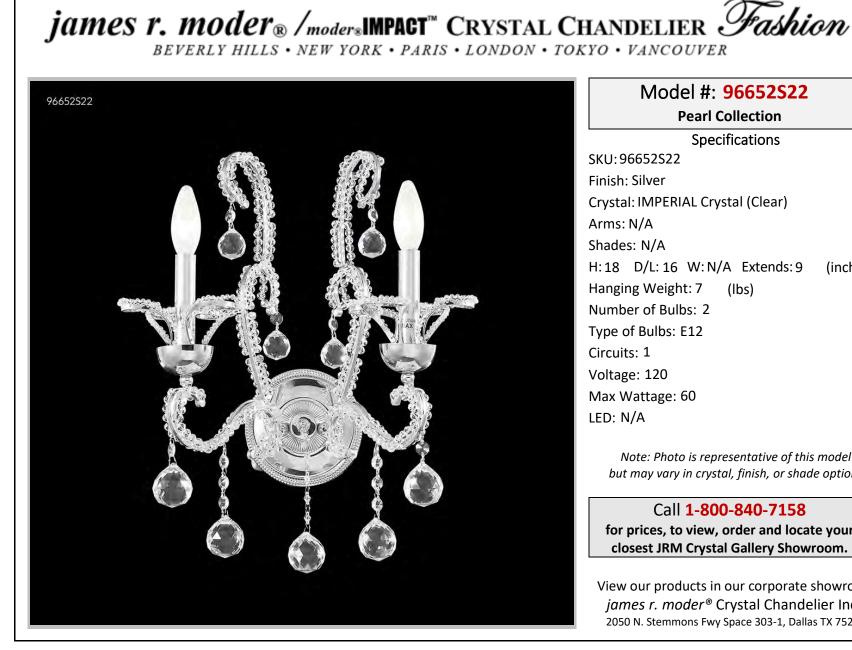

## Model #: 96652S22 **Pearl Collection Specifications** SKU:96652S22 Finish: Silver Crystal: IMPERIAL Crystal (Clear) Arms: N/A Shades: N/A H:18 D/L:16 W:N/A Extends:9 (inches) Hanging Weight: 7 (lbs) Number of Bulbs: 2 Type of Bulbs: E12 Circuits: 1 Voltage: 120 Max Wattage: 60 LED: N/A

Note: Photo is representative of this model but may vary in crystal, finish, or shade options

Call 1-800-840-7158 for prices, to view, order and locate your closest JRM Crystal Gallery Showroom.

View our products in our corporate showroom james r. moder<sup>®</sup> Crystal Chandelier Inc., 2050 N. Stemmons Fwy Space 303-1, Dallas TX 75207