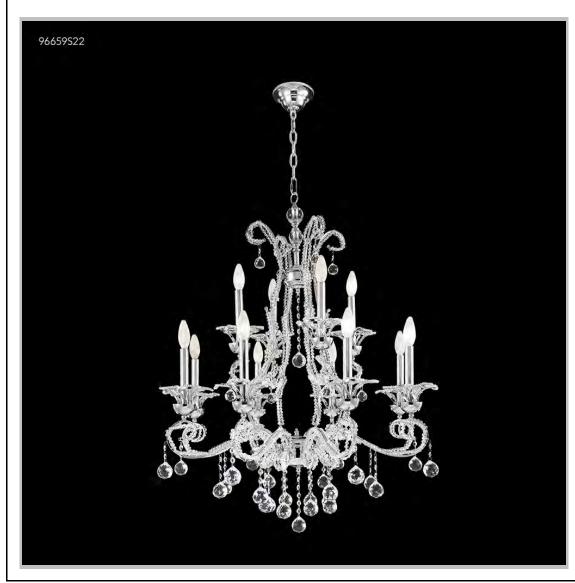

## james r. moder® /moder® IMPACT™ CRYSTAL CHANDELIER Fashion

BEVERLY HILLS • NEW YORK • PARIS • LONDON • TOKYO • VANCOUVER

Model #: 96659S22

**Pearl Collection** 

**Specifications** 

SKU: 96659S22 Finish: Silver

Crystal: IMPERIAL Crystal (Clear)

Arms: N/A Shades: N/A

H:36 D/L:32 W: N/A Extends: N/A (inches)

Hanging Weight: 34 (lbs)

Number of Bulbs: 12 Type of Bulbs: E12

Circuits: 1 Voltage: 120 Max Wattage: 60

LED: N/A

Note: Photo is representative of this model but may vary in crystal, finish, or shade options