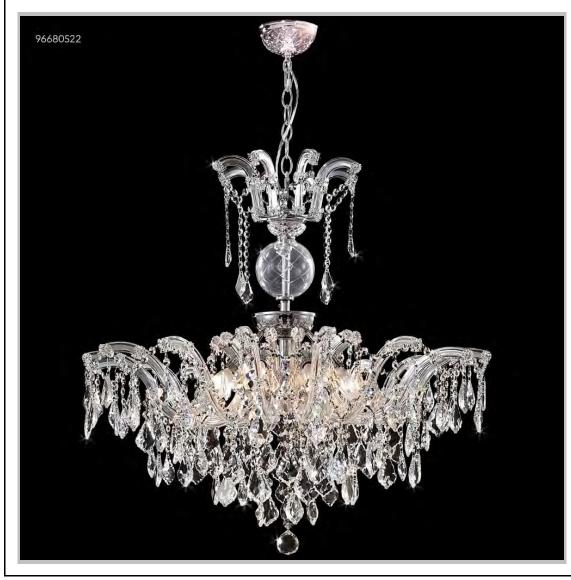

## james r. moder® /moder® IMPACT™ CRYSTAL CHANDELIER Fashion BEVERLY HILLS · NEW YORK · PARIS · LONDON · TOKYO · VANCOUVER

Model #: 96680S22

Maria Theresa Semi-flush Collection

**Specifications** 

SKU: 96680S22 Finish: Silver

Crystal: IMPERIAL Crystal (Clear)

Arms: N/A Shades: N/A

H:26 D/L:32 W:N/A Extends:N/A (inches)

Hanging Weight: 38 (lbs)

Number of Bulbs: 8
Type of Bulbs: E12

Circuits: 1 Voltage: 120 Max Wattage: 60

LED: N/A

Note: Photo is representative of this model but may vary in crystal, finish, or shade options