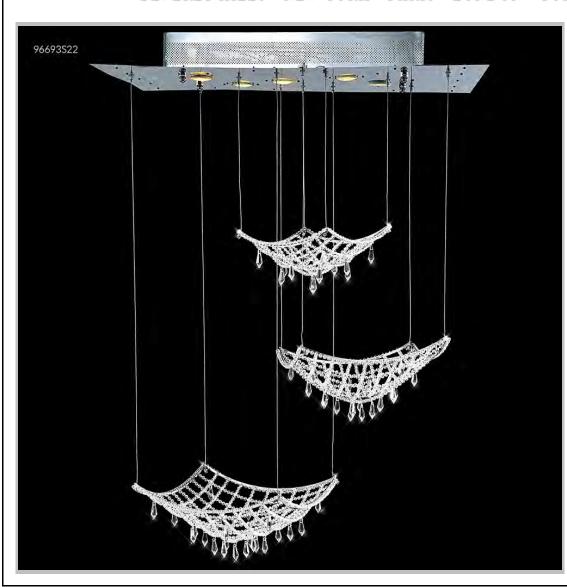

## james r. moder® /moder®IMPACT™ CRYSTAL CHANDELIER Fashion

BEVERLY HILLS • NEW YORK • PARIS • LONDON • TOKYO • VANCOUVER

Model #: 96693S22

**Net Collection** 

**Specifications** 

SKU: 96693S22 Finish: Silver

Crystal: IMPERIAL Crystal (Clear)

Arms: N/A Shades: N/A

H: 34 D/L: 31 W: 22 Extends: N/A (inches)

Hanging Weight: 24 (lbs)

Number of Bulbs: 5 Type of Bulbs: GU10

Circuits: 1 Voltage: 120 Max Wattage: 35

LED: N/A

Note: Photo is representative of this model but may vary in crystal, finish, or shade options