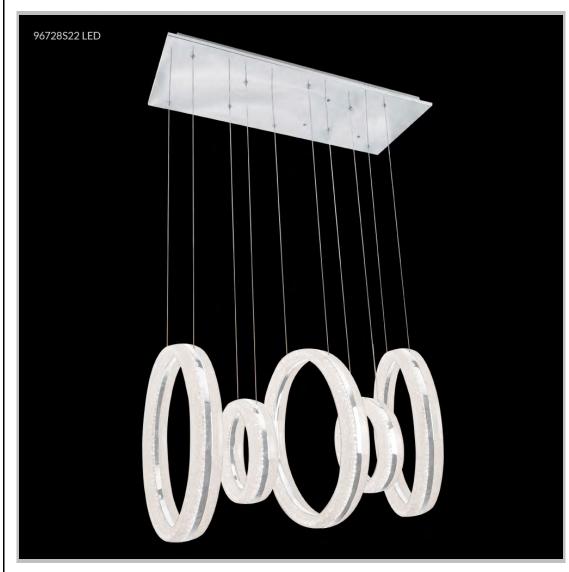

## james r. moder® /moder® IMPACT™ CRYSTAL CHANDELIER Fashion BEVERLY HILLS · NEW YORK · PARIS · LONDON · TOKYO · VANCOUVER

Model #: 96728S22LED

**Crystal Ice Collection** 

Specifications

SKU:96728S22LED

Finish: Silver

Crystal: IMPERIAL Crystal Sand

Arms: N/A Shades: N/A

H:54 D/L: 32 W: N/A Extends: N/A (inches)

Hanging Weight: 36 (lbs)

Number of Bulbs: 1

Type of Bulbs: LED 3000K

Circuits: 1 Voltage: 120

Max Wattage: 144 LED: 3000K, Dimmable

Note: Photo is representative of this model but may vary in crystal, finish, or shade options