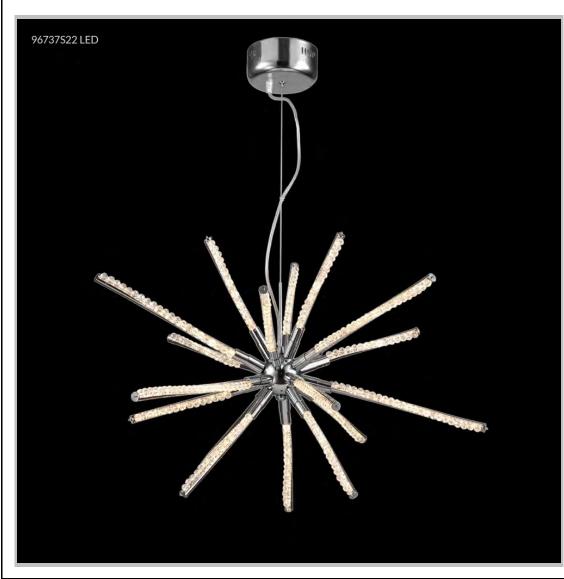

## james r. moder® /moder® IMPACT™ CRYSTAL CHANDELIER Fashion

BEVERLY HILLS • NEW YORK • PARIS • LONDON • TOKYO • VANCOUVER

Model #: 96737S22LED

**Pyramid Collection** 

**Specifications** 

SKU:96737S22LED

Finish: Silver

Crystal: IMPERIAL Crystal (Clear)

Arms: N/A Shades: N/A

H:30 D/L:39 W:N/A Extends:N/A (inches)

Hanging Weight: 25 (lbs)

Number of Bulbs: 1

Type of Bulbs: LED 3000K

Circuits: 1
Voltage: 120
Max Wattage: 108
LED: 3000k, Dimmable

Note: Photo is representative of this model but may vary in crystal, finish, or shade options