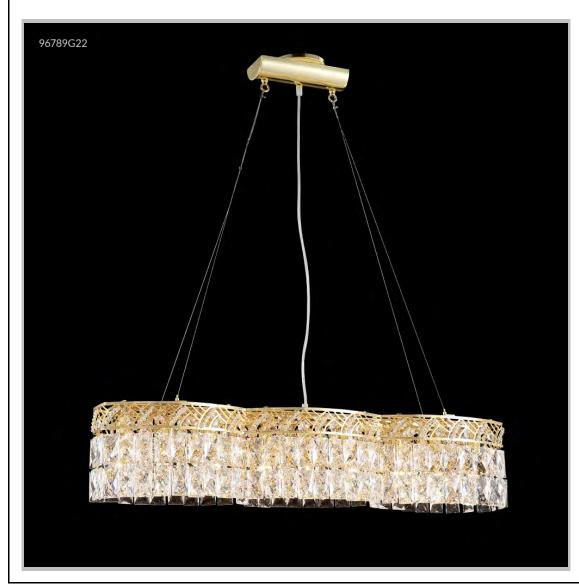

## james r. moder® /moder®IMPACT™ CRYSTAL CHANDELIER Fashion

BEVERLY HILLS • NEW YORK • PARIS • LONDON • TOKYO • VANCOUVER

Model #: 96789G22

**Bar Light Collection** 

**Specifications** 

SKU: 96789G22 Finish: Gold

Crystal: IMPERIAL Crystal (Clear)

Arms: N/A Shades: N/A

H:7 D/L: 33 W:6 Extends: N/A (inches)

Hanging Weight: 20 (lbs)

Number of Bulbs: 9 Type of Bulbs: E12

Circuits: 1 Voltage: 120 Max Wattage: 60

LED: N/A

Note: Photo is representative of this model but may vary in crystal, finish, or shade options