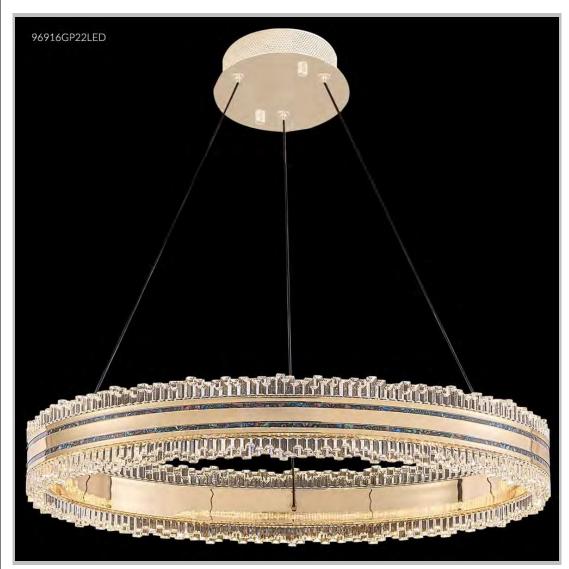

## Model #: 96916GP22LED

## **Pearl Collection**

Specifications

SKU: 96916GP22LED Finish: Rose Gold/Pearl

Crystal: IMPERIAL Acrylic (Clear)

Arms: N/A Shades: N/A

H:4 D/L: 16 W: N/A Extends: N/A (inches)

Hanging Weight: 7 (lbs)
Number of Bulbs: N/A
Type of Bulbs: LED 3000K

Circuits: 1 Voltage: 120

Max Wattage: 100 LED: 3000K, Dimmable

Note: Photo is representative of this model but may vary in crystal, finish, or shade options