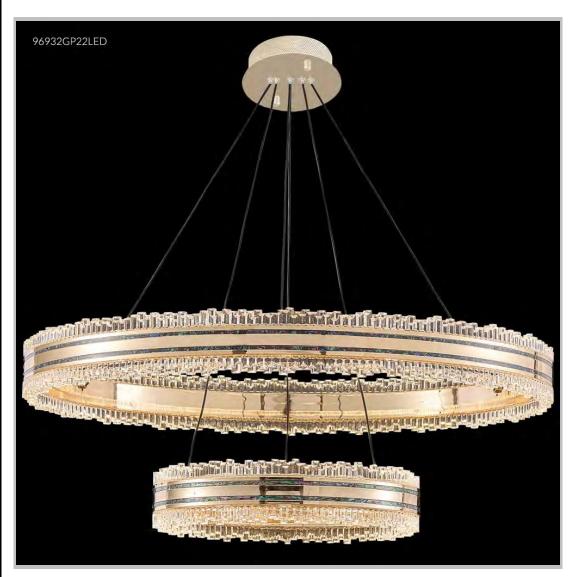

## Model #: 96932GP22LED

## **Pearl Collection**

**Specifications** 

SKU: 96932GP22LED Finish: Rose Gold/Pearl

Crystal: IMPERIAL Acrylic (Clear)

Arms: N/A Shades: N/A

H:12 D/L:32 W:N/A Extends:N/A (inches)

Hanging Weight: 20 (lbs) Number of Bulbs: N/A Type of Bulbs: LED 3000K

Circuits: 1 Voltage: 120

Max Wattage: 220 LED: 3000K, Dimmable

Note: Photo is representative of this model but may vary in crystal, finish, or shade options